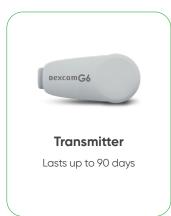

# Ready to get started with Dexcom G6?

Welcome to the Dexcom G6 Continuous Glucose Monitoring (CGM) System! The Dexcom G6 app will guide you step-by-step on how to set up your system, insert the sensor and attach the transmitter. It's that simple!

For detailed step-by-step instructions on how to use the Dexcom G6, refer to the <u>Dexcom G6 Start Here guide</u> in your transmitter box.

#### **COMPONENTS:**







#### **GETTING STARTED**



Download and open the Dexcom G6 app using your compatible smart device\*

- For iPhone: Open the App Store, search for Dexcom G6 mmol/L and tap **Get**
- For Android: Open the Google Play Store, search for Dexcom G6 and tap Install



Follow the on-screen set up instructions



#### TRAINING RESOURCES

For training videos, handy guides, FAQs and more, scan the QR code or visit

dexcom.com/ en-CA/training



#### **NEED MORE ASSISTANCE?**

Contact Dexcom CARE to receive personal CGM training and support from Certified Diabetes Educators:

- Setting up your Dexcom G6
- Sensor insertion tips
- · Help customizing app settings and features

Call 1-844-832-1810 (Option 4)

## Overview of the Dexcom G6 app:



Smart device sold separately\*

**Dexcom Share:** Share