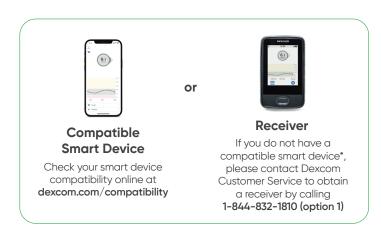

#### **COMPONENTS:**

#### **GETTING STARTED**

Download and open the Dexcom G6 app using your compatible smart device\*

- For iPhone: Open the App Store, search for Dexcom G6 mmol/L and tap **Get**
- For Android: Open the Google Play Store, search for Dexcom G6 and tap Install