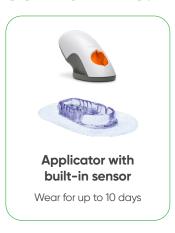

# Ready to get started with Dexcom G6?

Welcome to the Dexcom G6 Continuous Glucose Monitoring (CGM) System! The Dexcom G6 app will guide you step-by-step on how to set up your system, insert the sensor and attach the transmitter. It's that simple!

For detailed step-by-step instructions on how to use the Dexcom G6, refer to the <u>Dexcom G6 Start Here guide</u> in your transmitter box.

#### **COMPONENTS:**







#### **GETTING STARTED**



Download and open the Dexcom G6 app using your compatible smart device\*

- For iPhone: Open the App Store, search for Dexcom G6 mmol/L and tap **Get**
- For Android: Open the Google Play Store, search for Dexcom G6 and tap Install



Follow the on-screen set up instructions



#### TRAINING RESOURCES

For training videos, handy guides, FAQs and more, scan the QR code or visit

dexcom.com/ en-CA/training



#### **NEED MORE ASSISTANCE?**

Contact Dexcom CARE to receive personal CGM training and support from Certified Diabetes Educators:

- Setting up your Dexcom G6
- Sensor insertion tips
- · Help customizing app settings and features

Call 1-844-832-1810 (Option 4)

## Overview of the Dexcom G6 app:



Smart device sold separately\*

**Dexcom Share:** Sha