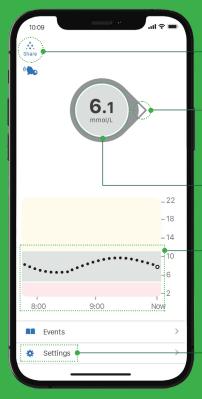

## Overview of the Dexcom G6 app:

Smart device sold separately\*

**Dexcom Share:** Share your glucose data with up to 10 followers

**Trend Arrow:** Shows what direction your glucose is heading in, and how fast

**Current glucose reading** 

**Trend Graph:** Shows the last 24 hours of your glucose history data

**Settings:** Customize your alerts. To change or turn off an alert, go to Settings > Alerts and tap an alert to change it